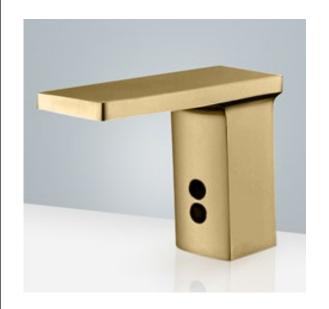

## COMMERCIAL BRUSHED GOLD AUTOMATIC SENSOR **FAUCET SPECIFICATIONS**

## **FEATURES**

Commercial Grade Faucet, ADA Compliant, Cast Brass Spout, Quick Connect Fittings, Integrated Water Shut-off, Hygienic Line Flush, Water Usage and Battery Strength Reporting, Self-adapting Sensor