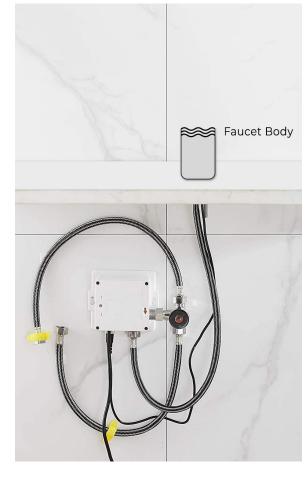

Static Power Consumption: 0.36mw Working Power consumption: 0.5mw Inductive Opening Time: < 1 second Inductive Closing Time: < 2 second Dia.of inlet / outlet pipe: G1/2"

Flux: ≥0.07L/S

Power Supply: Box Transformer (BOX)

Temperature Mixer: Below Deck Manual Mixing Valve (BDM)

Factory Default Timeout: 30s Factory Default GPC: 0.75

Working pressure: 0.05 - 1.6 Mpa

Water flow: 1.2GPM (4.54 L/Min) @ 60PSI